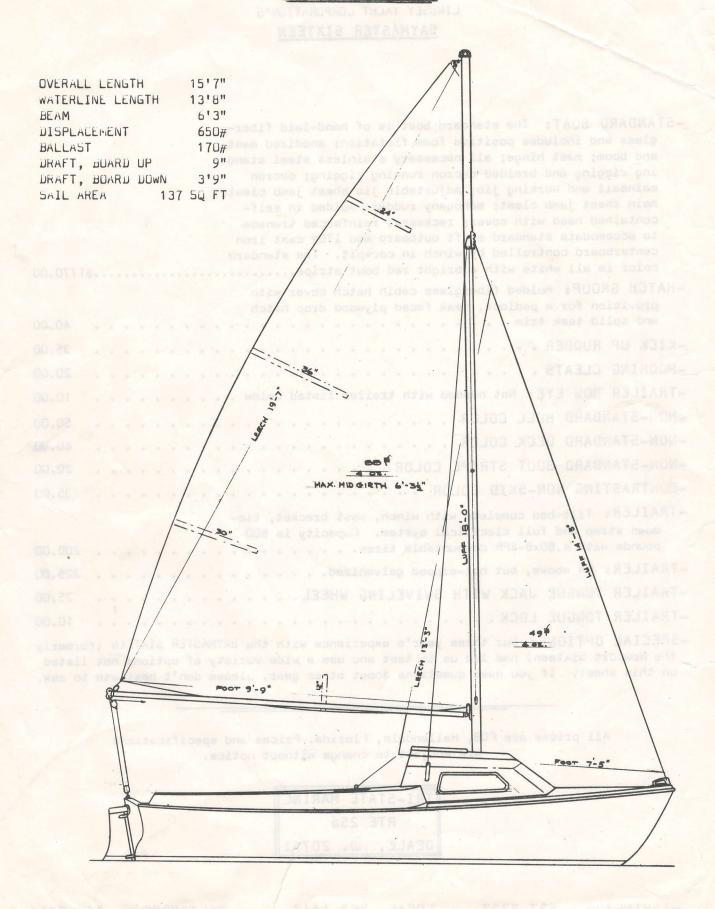

## BAYMASTER SIXTEEN

## LINDSEY YACHT CORPORATION'S BAYMASTER SIXTEEN

| -STANDARD BOAT: The standard boat is of hand-laid fiber- glass and includes positive foam flotation; anodized mast and boom; mast hinge; all necessary stainless steel stand- ing rigging and braided dacron running rigging; dacron mainsail and working jib; adjustable jib sheet jamb cleats; main sheet jamb cleat; mahogany rudder; molded in self- contained head with cover; recessed, reinforced transom to accomodate standard shaft outboard and 170# cast iron centerboard controlled by winch in cockpit. The standard color is all white with a bright red boot stripe |    |
|-------------------------------------------------------------------------------------------------------------------------------------------------------------------------------------------------------------------------------------------------------------------------------------------------------------------------------------------------------------------------------------------------------------------------------------------------------------------------------------------------------------------------------------------------------------------------------------|----|
|                                                                                                                                                                                                                                                                                                                                                                                                                                                                                                                                                                                     | טנ |
| -HATCH GROUP: Molded fiberglass cabin hatch cover with provision for a padlock, teak faced plywood drop hatch                                                                                                                                                                                                                                                                                                                                                                                                                                                                       |    |
| and solid teak trim                                                                                                                                                                                                                                                                                                                                                                                                                                                                                                                                                                 | חח |
|                                                                                                                                                                                                                                                                                                                                                                                                                                                                                                                                                                                     |    |
| -KICK UP RUDDER                                                                                                                                                                                                                                                                                                                                                                                                                                                                                                                                                                     | 00 |
| -MOORING CLEATS                                                                                                                                                                                                                                                                                                                                                                                                                                                                                                                                                                     | 00 |
| -TRAILER BOW EYE: Not needed with trailer listed below                                                                                                                                                                                                                                                                                                                                                                                                                                                                                                                              | 00 |
| -NON-STANDARD HULL COLOR                                                                                                                                                                                                                                                                                                                                                                                                                                                                                                                                                            | 00 |
| -NON-STANDARD DECK COLOR                                                                                                                                                                                                                                                                                                                                                                                                                                                                                                                                                            | 00 |
| -NON-STANDARD BOOT STRIPE COLOR                                                                                                                                                                                                                                                                                                                                                                                                                                                                                                                                                     | 00 |
| -CONTRASTING NON-SKID COLOR                                                                                                                                                                                                                                                                                                                                                                                                                                                                                                                                                         | 00 |
| -TRAILER: Tilt-bed complete with winch, mast bracket, tie-<br>down strap and full electrical system. Capacity is 800                                                                                                                                                                                                                                                                                                                                                                                                                                                                |    |
| pounds with 4.80x8-4PR demountable tires                                                                                                                                                                                                                                                                                                                                                                                                                                                                                                                                            | JU |
| -TRAILER: As above, but hot-dipped galvanized                                                                                                                                                                                                                                                                                                                                                                                                                                                                                                                                       | )0 |
| -TRAILER TONGUE JACK WITH SWIVELING WHEEL 25.0                                                                                                                                                                                                                                                                                                                                                                                                                                                                                                                                      | 00 |
| -TRAILER TONGUE LOCK                                                                                                                                                                                                                                                                                                                                                                                                                                                                                                                                                                | 10 |
| -SPECIAL OPTIONS: Our three year's experience with the BAYMASTER SIXTEEN (formerl the Newport Sixteen) has led us to test and use a wide variety of options not listed on this sheet. If you have questions about other gear, please don't hesitate to ask                                                                                                                                                                                                                                                                                                                          | 1  |